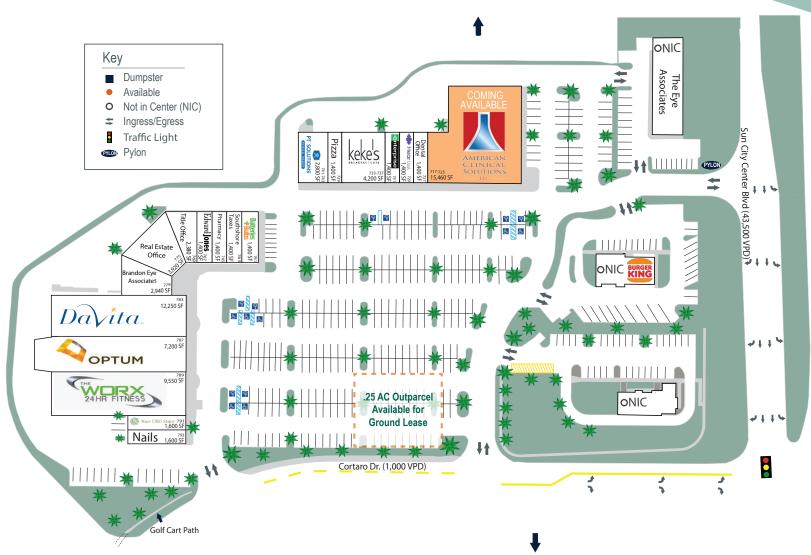

**Kathryn Brandewie** 

kathryn@floridaretail partners.com

214-578-7929

769 Cortaro Drive, Sun City Center, FL 33573

| SUITE | TENANT                 | SF     |
|-------|------------------------|--------|
| 793   | Excell Nails           | 1,600  |
| 791   | Your CBD Store         | 1,600  |
| 789   | The Worx 24 Hr Fitness | 9,550  |
| 787   | Optum                  | 7,200  |
| 783   | DaVita                 | 12,250 |
| 779   | Brandon Eye Associates | 2,940  |
| 775   | Real Estate Office     | 3,920  |
| 769   | Title Office           | 2,380  |
| 767   | Edward Jones           | 1,400  |
| 765   | Pharmacy               | 1,400  |

| SUITE   | TENANT                                       | SF     |
|---------|----------------------------------------------|--------|
| 763     | Southshore Taxes                             | 7,840  |
| 761     | Batteries + Bulbs                            | 1,400  |
| 741-743 | PT Solutions                                 | 2,800  |
| 739     | Pizza                                        | 1,400  |
| 733-737 | Keke's Breakfast Café                        | 4,200  |
| 731     | Enterprise                                   | 1,400  |
| 729     | Hear USA                                     | 1,400  |
| 727     | Dental Office                                | 1,400  |
| 717-725 | American Clinical Solutions COMING AVAILABLE | 15,460 |